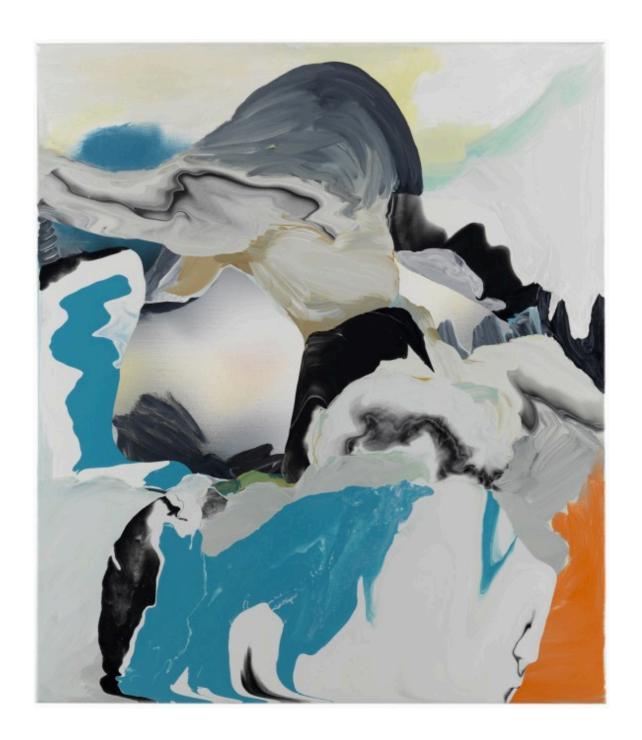

The paintings appear to be in constant motion, with undulating swirls reminiscent of human shapes and nature. Until now the general colour palette employed by the artist has been predominantly monochromatic, however the new paintings freely pair bold, contrasting colours, permitting them to attain a less curated form. The surface of the painting is now purposefully interrupted and mixed into near-collage. Each integrated layer of paint adds a textural dimension, accounting for the works' strong bond with their materiality.

Consequently, the act of painting becomes similar to a dance, building the story of a movement, which refrains from any sort of recounting and aims to appeal to its viewers in a visceral manner. Through the medium's immediacy and spontaneity the artist alludes to the individual nature of our lives, irreproducible and unpredictable until the end.