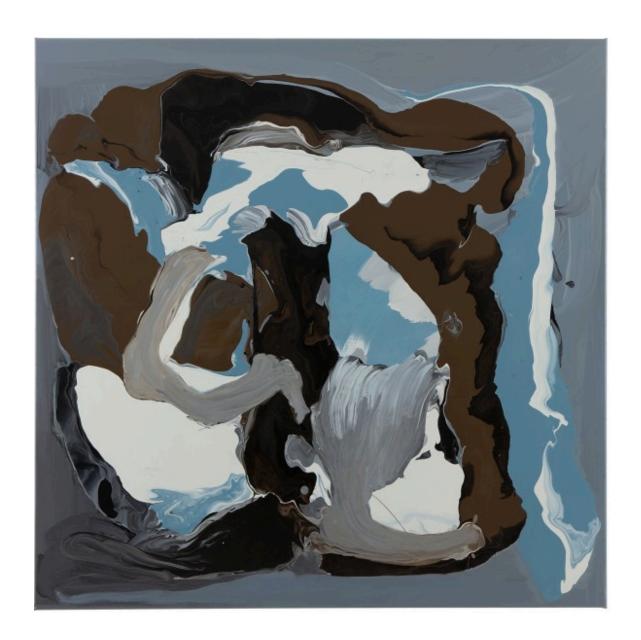

The paintings appear to be in constant motion, with undulating swirls reminiscent of human shapes and nature. Until now the general colour palette employed by the artist has been predominantly monochromatic, however the new paintings freely pair bold, contrasting colours, permitting them to attain a less curated form. The surface of the painting is now purposefully interrupted and mixed into near-collage. Each integrated layer of paint adds a textural dimension, accounting for the works' strong bond with their materiality.

Consequently, the act of painting becomes similar to a dance, building the story of a movement, which refrains from any sort of recounting and aims to appeal to its viewers in a visceral manner. Through the medium's immediacy and spontaneity the artist alludes to the individual nature of our lives, irreproducible and unpredictable until the end.