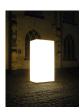

St. Theresiakerk 2, Eindhoven, Netherlands 2005, 2009 Photograph mounted to glass 47 ¼ x 33 ½ inches each Edition of 6

Column (in Light), Glashütte Eifel 2004, 2009 Photograph printed on vinyl 78  $^3\!\!/_4$  x 55  $^1\!\!/_4$  inches Edition of 6