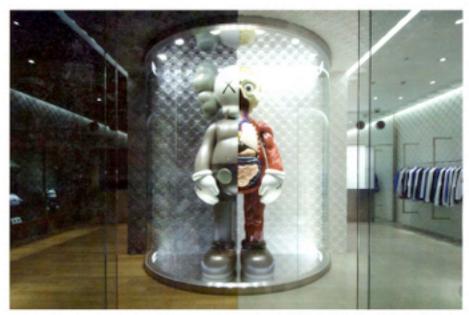

Normalise BIT: Both are solo painting above.

Comma de Gargora aphamara, 2005

trick Graphic Drowings, 2005

Organifishe Store, Totayo, Japan, 2006, photo-ty PM April

Smither language beauty 2001; surplin or common over panel, 36000°