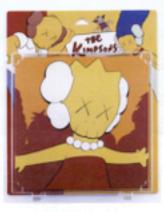

BF: No. the kinepanes was blovelly per painting resonance of The Stoppens.

A real, booking Simpons doughts at stiller—be set of six to appear at stiller—be set of six to appear at stiller—be set of six to appear to the real painting ones for Vigor and Stoppens are six to the real painting to the real painting ones for Vigor and there are a broad to the real painting of the painting of the