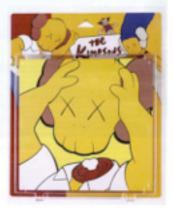

BF: No. the kinepanes was blovelly per painting resonance of The Stoppens.

A real, booking Simpons doughts at stiller—be set of six to appear at stiller—be set of six to appear at stiller—be set of six to appear to the real painting ones for Vigor and Stoppens are six to the real painting to the real painting ones for Vigor and there are a broad to the real painting of the painting of the