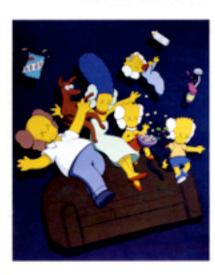

BF: No. the kinepanes was blovelly per painting resonance of The Stoppens.

A real, booking Simpons doughts at stiller—be set of six to appear at stiller—be set of six to appear at stiller—be set of six to appear to the real painting ones for Vigor and Stoppens are six to the real painting to the real painting ones for Vigor and there are a broad to the real painting of the painting of the