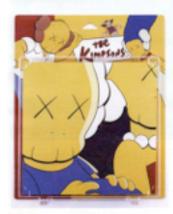

BF: No. the kinepanes was blovelly per painting resonance of The Stoppens.

A real, booking Simpons doughts at stiller—be set of six to appear at stiller—be set of six to appear at stiller—be set of six to appear to the real painting ones for Vigor and Stoppens are six to the real painting to the real painting ones for Vigor and there are a broad to the real painting of the painting of the