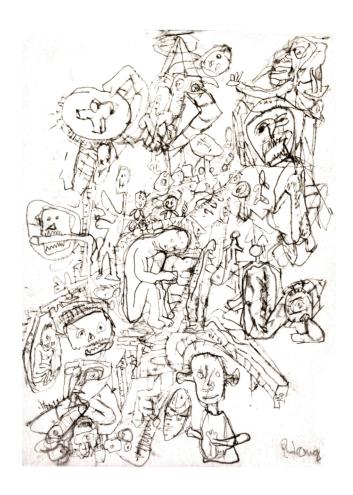

## **ERWIN PFRANG**

Paintings & Drawings ■ January 26 – February 23

Erwin Pfrang must have an itch that he can only scratch by drawing. He fiddles around in some toxic waste site of the mind, pulling pictures out of cavities where anything could lurk. His drawings are most of the things that drawings can be: diagrammatic, random, representational, abstract, self-expressive, impersonal—tracing the shadow of a big idea. They spring from an inderminate attitude to history, not that of an Outsider (he's outside of that), but with no particular agenda beyond an acceptance of graphic dominions. They've been scratched in the sand by someone marooned in his own life.. [Carroll Dunham in Bomb Magazine, Fall 1999]