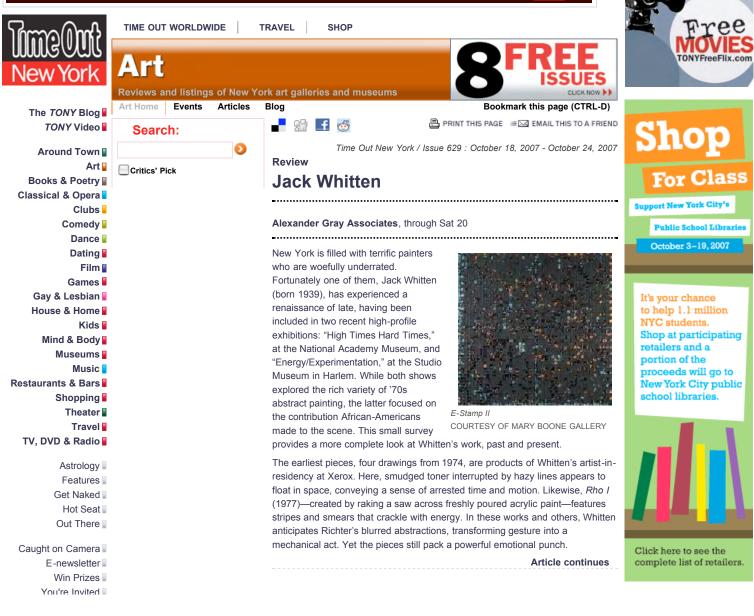

## For every \$100 you spend on Gift Cards, Ted's get a \$20 card in return.





|                                | riber-only access to our searchable webs       | ite:                        | No.               |
|--------------------------------|------------------------------------------------|-----------------------------|-------------------|
| BSCRIBE NOW                    |                                                |                             |                   |
| t Name                         | Last Name                                      |                             |                   |
| lress 1                        | Address 2                                      |                             |                   |
|                                | State                                          | New York                    | \$